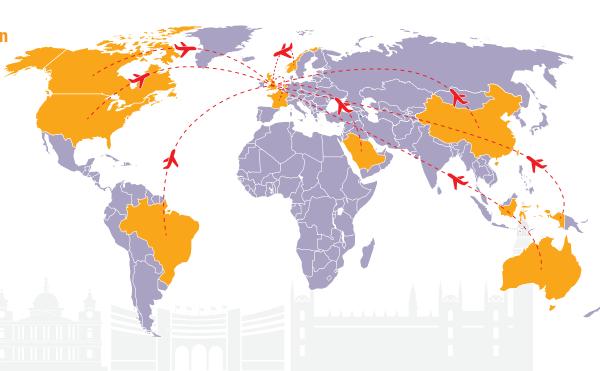

## **ICE Attracts Geoscientists Worldwide**

#### Most Attendees by Country of Origin (Ten Year Average)

- 1. United States
- 2. United Kingdom
- 3. Canada
- 4. Norway
- 5. Saudi Arabia
- 6. France
- 7. Australia
- 8. Brazil
- 9. Indonesia
- 10. China
- 11. Netherlands