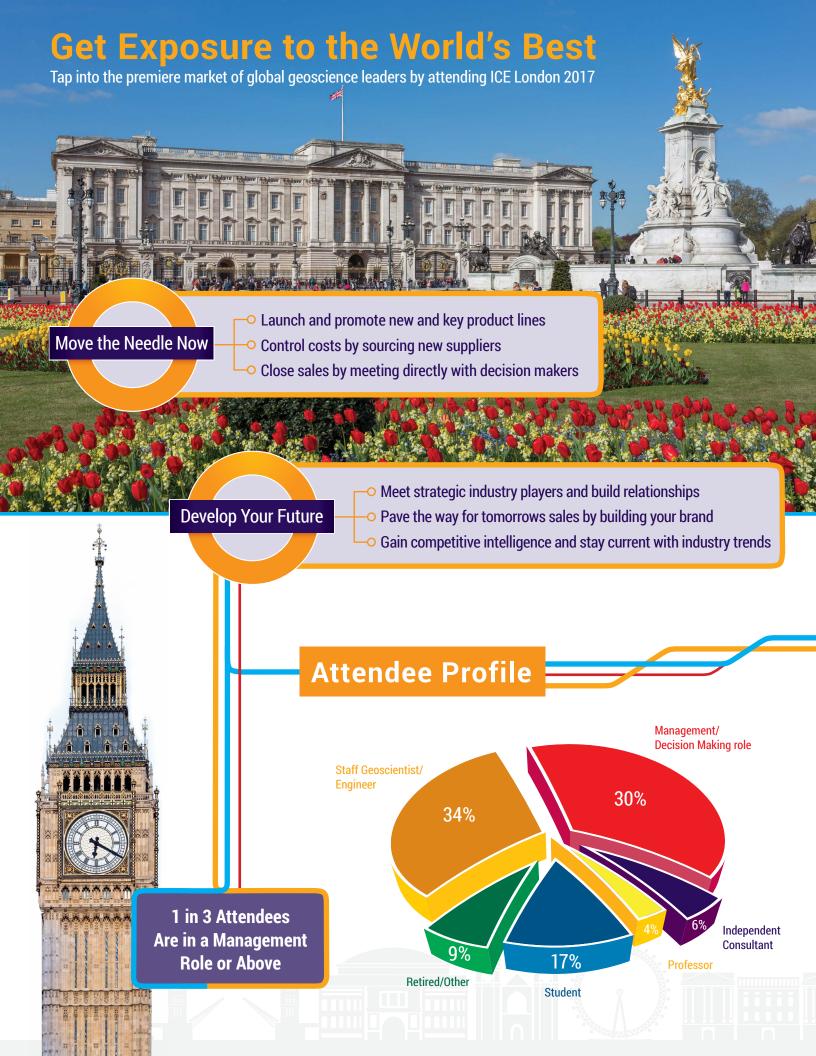

## **ICE Attracts Geoscientists Worldwide**

#### Most Attendees by Country of Origin (Ten Year Average)

- 1. United States
- 2. United Kingdom
- 3. Canada
- 4. Norway
- 5. Saudi Arabia
- 6. France
- 7. Australia
- 8. Brazil
- 9. Indonesia
- 10. China
- 11. Netherlands